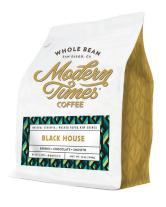

#### **BLACK HOUSE**

#### ORIGINAL COFFEE BLEND

BERRIES • CHOCOLATE SMOOTH

\$89.00 / CASE OF 8 (12oz BAGS)