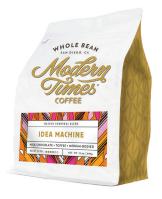

#### **IDEA MACHINE**

#### CHOCOLATE FORWARD

MILK CHOCOLATE • TOFFEE MEDIUM-BODIED

\$98.00 / CASE OF 8 (12oz BAGS)