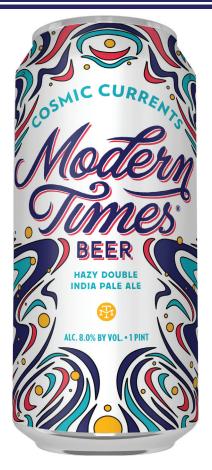

# COSMIC CURRENTS INDIA PALE ALE

**ABV** 

**FINAL GRAVITY** 

### **MOSAIC CRYO • STRATA**

**HOPS** 

# TWO ROW • PILSNER MALT WHITE WHEAT • FLAKED OATS

**MALTS** 

Embark on a celestial journey with our newest spectacle of haze-craft, Cosmic Currents. This Hazy Double IPA is a jet stream of deliciously dank, citrus flavor courtesy of an astronomical abundance of Mosaic Cryo, Mosaic Incognito, and Strata hops. Elevate your taste buds to new dimensions.